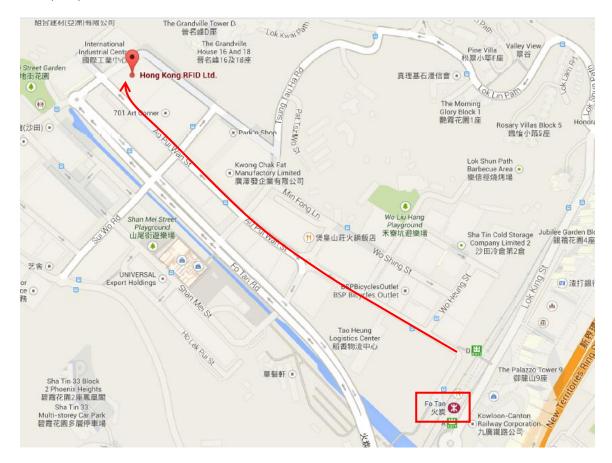

#### Method 1: Fotan station, East Rail line

• Exit D, walk up Au Pui Wan Street till No. 38/40 (Our building is on your right)

#### Method 2: Sha Tin Station, East Rail line

- Go to Sha Tin Station Public Transport Interchange
- Take Green minibus No. 60K (\$4.60), get off at Leader Industrial Center or International Industrial Center (Our building is on your right)