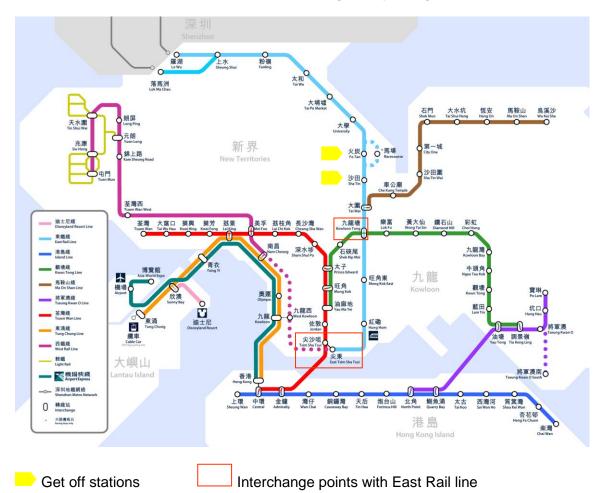

#### Method 1: Fotan station, East Rail line

• Exit D, walk up Au Pui Wan Street till No. 38/40 (Our building is on your right)

#### Method 2: Sha Tin Station, East Rail line

- Go to Sha Tin Station Public Transport Interchange
- Take Green minibus No. 60K (\$4.60), get off at Leader Industrial Center or International Industrial Center (Our building is on your right)