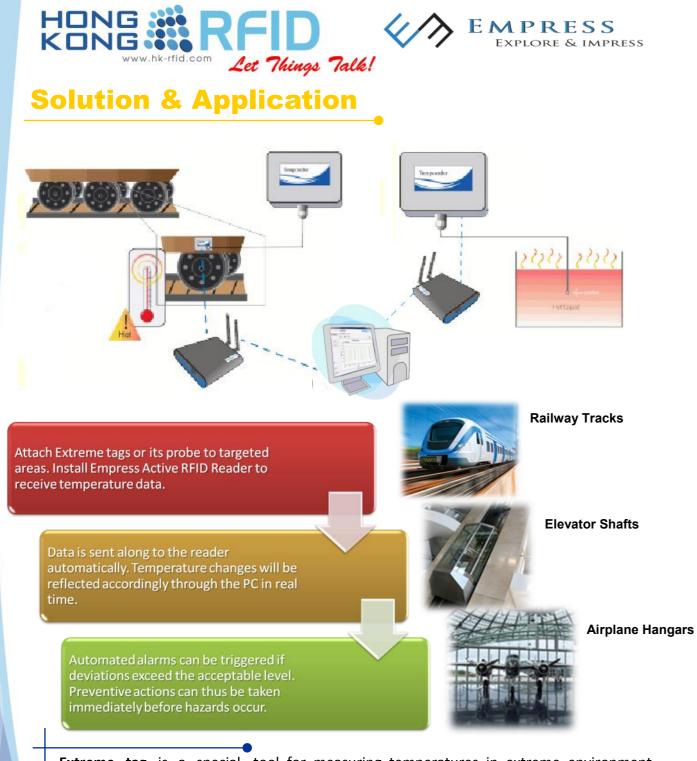

Extreme tag is a special tool for measuring temperatures in extreme environment. Places which is impossible or dangerous for people to reach but require strict temperature control is now possible with the birth of Extreme Tag. It is applicable in a wide variety of applications, from daily uses to industrial uses. Together with its powerful RFID functionalities, not only does it guarantee high sensitivity, accuracy and timeliness, it also turns all the difficult temperature sensing tasks into an easy one!

For certain dangerous or hard-to-reach locations such as railway tracks and mining tunnels, it is extremely difficult to obtain accurate temperature information since most equipment cannot withstand those extreme conditions. Yet, accurate measurement and monitoring of temperature in these areas are of vital importance to prevent overheat or any fire hazards.

To overcome this dilemma, Extreme Tag possesses unique design and functionality to suit and work in extreme environment while accuracy and durability are guaranteed.

## Powerful Temperature Sensing Tool for Extreme Surroundings

Different from most active RFID tags, **Extreme Tag** is equipped with an external probe which detects temperature range from -200°C to +500°C. When used to measure temperatures in extreme conditions, the probe will be placed in contact with objects that are extremely hot while the body of the tag remains at another location which is of less extreme temperature. The smart design enables temperature control for a wide variety of areas, especially suitable for places where are dangerous for human.