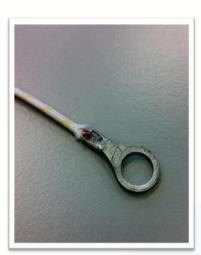

Extreme Tag has an external probe with detection temperature range of -200°C to 500°C. The probe can be placed in contact with objects that are extremely hot/cold while the body of the tag remains at another location that is of less extreme temperature. This allows the Extreme Tag to be used for temperature monitoring in extreme environments to deliver accurate real-time temperature data to the central server.