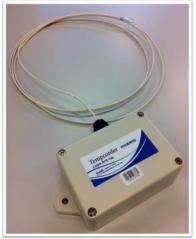

Extreme Tag has an external probe with detection temperature range of -200°C to 500°C. The probe can be placed in contact with objects that are extremely hot/cold while the body of the tag remains at another location that is of less extreme temperature. This allows the Extreme Tag to be used for temperature monitoring in extreme environments to deliver accurate real-time temperature data to the central server.

# **Specification**

| <u> </u>                    |                                                                                        |
|-----------------------------|----------------------------------------------------------------------------------------|
| Frequency                   | 2.4GHz ~ 2.5GHz ISM                                                                    |
| RF Power Output             | 0dBm (1mW)                                                                             |
| Modulation                  | GFSK                                                                                   |
| Data Rate                   | 1Mbps                                                                                  |
| Anti-Collision              | Read more than 100 tags simultaneously                                                 |
| Operation                   | Read only                                                                              |
| Battery Type                | Lithium CR123A cylindrical cell                                                        |
| Battery Life                | Around 2 years (battery life measured at 5-second beacon interval)                     |
| Reading Range               | 30 to 50 meters (depends on reader and environment)                                    |
| Dimension                   | Body: 115mm x 58mm x 33.4mm  Probe length: 0.5m (other lengths available upon request) |
| Weight                      | 107g                                                                                   |
| Detection Temperature Range | -200°C to +500°C                                                                       |
| Operation Temperature Range | Body: -30°C to +60°C<br>Probe: -200°C to +500°C                                        |
| Temperature Accuracy        | +/- 2°C for 275°C or below                                                             |
| Temperature Resolution      | 0.1°C                                                                                  |