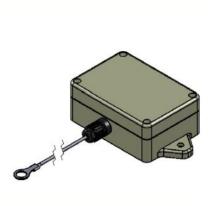

## Extreme Tag (Model: HKRAT-PT02)

### **Tempcorder<sup>™</sup> 2.4GHz Active RFID Tag**

Temperature sensing tag with external probe that can detect temperatures from -200° C to +500° C for environment monitoring or hazard prevention applications at extreme surroundings.

Extreme Tag has an external probe with detection temperature range of -200°C to 500°C. The probe can be placed in contact with objects that are extremely hot/cold while the body of the tag remains at another location that is of less extreme temperature. This allows the Extreme Tag to be used for temperature monitoring in extreme environments to deliver accurate real-time temperature data to the central server.