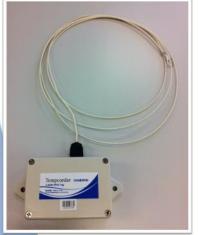

Extreme Tag has an external probe with detection temperature range of -200°C to 500°C. The probe can be placed in contact with objects that are extremely hot/cold while the body of the tag remains at another location that is of less extreme temperature. This allows the Extreme Tag to be used for temperature monitoring in extreme environments to deliver accurate real-time temperature data to the central server.

# **Specification**

| <u> </u>                    |                                                                                        |
|-----------------------------|----------------------------------------------------------------------------------------|
| Frequency                   | 2.4GHz ~ 2.5GHz ISM                                                                    |
| RF Power Output             | 0dBm (1mW)                                                                             |
| Modulation                  | GFSK                                                                                   |
| Data Rate                   | 1Mbps                                                                                  |
| Anti-Collision              | Read more than 100 tags simultaneously                                                 |
| Operation                   | Read only                                                                              |
| Battery Type                | Lithium CR123A cylindrical cell                                                        |
| Battery Life                | Around 2 years (battery life measured at 5-second beacon interval)                     |
| Reading Range               | 30 to 50 meters (depends on reader and environment)                                    |
| Dimension                   | Body: 115mm x 58mm x 33.4mm  Probe length: 0.5m (other lengths available upon request) |
| Weight                      | 107g                                                                                   |
| Detection Temperature Range | -200°C to +500°C                                                                       |
| Operation Temperature Range | Body: -30°C to +60°C<br>Probe: -200°C to +500°C                                        |
| Temperature Accuracy        | +/- 2°C for 275°C or below                                                             |
| Temperature Resolution      | 0.1°C                                                                                  |