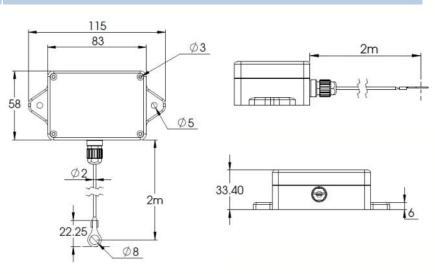

# **Specification**

| <u> </u>                    |                                                                                        |
|-----------------------------|----------------------------------------------------------------------------------------|
| Frequency                   | 2.4GHz ~ 2.5GHz ISM                                                                    |
| RF Power Output             | 0dBm (1mW)                                                                             |
| Modulation                  | GFSK                                                                                   |
| Data Rate                   | 1Mbps                                                                                  |
| Anti-Collision              | Read more than 100 tags simultaneously                                                 |
| Operation                   | Read only                                                                              |
| Battery Type                | Lithium CR123A cylindrical cell                                                        |
| Battery Life                | Around 2 years (battery life measured at 5-second beacon interval)                     |
| Reading Range               | 30 to 50 meters (depends on reader and environment)                                    |
| Dimension                   | Body: 115mm x 58mm x 33.4mm  Probe length: 0.5m (other lengths available upon request) |
| Weight                      | 107g                                                                                   |
| Detection Temperature Range | -200°C to +500°C                                                                       |
| Operation Temperature Range | Body: -30°C to +60°C<br>Probe: -200°C to +500°C                                        |
| Temperature Accuracy        | +/- 2°C for 275°C or below                                                             |
| Temperature Resolution      | 0.1°C                                                                                  |