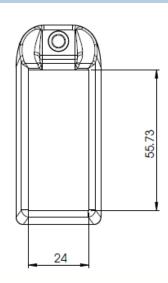

# **Specification**

| Frequency                   | 2.4GHz ~ 2.5GHz ISM                                                |
|-----------------------------|--------------------------------------------------------------------|
| RF Power Output             | 0dBm (1mW)                                                         |
| Modulation                  | GFSK                                                               |
| Data Rate                   | 1Mbps                                                              |
| Anti-Collision              | Read more than 100 tags simultaneously                             |
| Operation                   | Read only                                                          |
| Battery Type                | Lithium CR2450 replaceable coin cell                               |
| Battery Life                | Around 3 years (battery life measured at 3-second beacon interval) |
| Reading Range               | 30 to 50 meters (depends on reader and environment)                |
| Dimension                   | 78.8mm x 33.6mm x 9.7mm                                            |
| Weight                      | 25g                                                                |
| Detection Temperature Range | -20°C to +70°C                                                     |
| Operation Temperature Range | -30°C to +80°C                                                     |
| Temperature Accuracy        | +/- 1°C                                                            |
| Temperature Resolution      | 0.1°C                                                              |