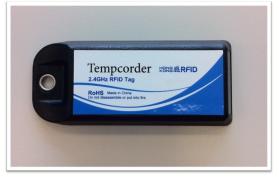

### Tempcorder<sup>™</sup> 2.4GHz Active RFID Tag

Temperature sensing tag with robust and durable waterproof casing for environment control or hazard prevention applications. Compact design makes this tag the best choice for attaching to various objects.