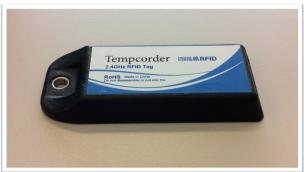

### Tempcorder<sup>™</sup> 2.4GHz Active RFID Tag

Temperature sensing tag with robust and durable waterproof casing for environment control or hazard prevention applications. Compact design makes this tag the best choice for attaching to various objects.