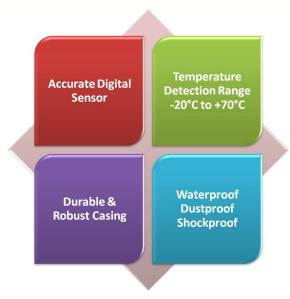

The Tempcorder<sup>TM</sup> Active RFID Tag family consists of a series of environment sensing active RFID tags equipped with accurate digital sensors and powerful RFID functionality. Not only do all Tempcorder<sup>TM</sup> Active RFID Tags provide excellent reading range and reliability, their unique product design allows flexibility in applying tags on different objects.

Sense Tag has a compact but robust casing making it most suitable for applications in harsh environments. It has IP65 standard of being waterproof, dust proof and shockproof.

Sense Tag can be attached to various objects like severs, racks and walls easily without much installation or attachment works

# **Specification**

| Frequency                   | 2.4GHz ~ 2.5GHz ISM                                                |
|-----------------------------|--------------------------------------------------------------------|
| RF Power Output             | 0dBm (1mW)                                                         |
| Modulation                  | GFSK                                                               |
| Data Rate                   | 1Mbps                                                              |
| Anti-Collision              | Read more than 100 tags simultaneously                             |
| Operation                   | Read only                                                          |
| Battery Type                | Lithium CR2450 replaceable coin cell                               |
| Battery Life                | Around 3 years (battery life measured at 3-second beacon interval) |
| Reading Range               | 30 to 50 meters (depends on reader and environment)                |
| Dimension                   | 78.8mm x 33.6mm x 9.7mm                                            |
| Weight                      | 25g                                                                |
| Detection Temperature Range | -20°C to +70°C                                                     |
| Operation Temperature Range | -30°C to +80°C                                                     |
| Temperature Accuracy        | +/- 1°C                                                            |
| Temperature Resolution      | 0.1°C                                                              |