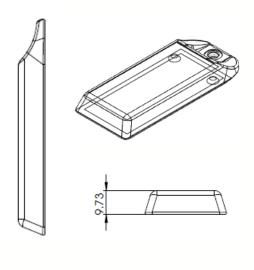

# **Specification**

| Frequency                   | 2.4GHz ~ 2.5GHz ISM                                                |
|-----------------------------|--------------------------------------------------------------------|
| RF Power Output             | 0dBm (1mW)                                                         |
| Modulation                  | GFSK                                                               |
| Data Rate                   | 1Mbps                                                              |
| Anti-Collision              | Read more than 100 tags simultaneously                             |
| Operation                   | Read only                                                          |
| Battery Type                | Lithium CR2450 replaceable coin cell                               |
| Battery Life                | Around 3 years (battery life measured at 3-second beacon interval) |
| Reading Range               | 30 to 50 meters (depends on reader and environment)                |
| Dimension                   | 78.8mm x 33.6mm x 9.7mm                                            |
| Weight                      | 25g                                                                |
| Detection Temperature Range | -20°C to +70°C                                                     |
| Operation Temperature Range | -30°C to +80°C                                                     |
| Temperature Accuracy        | +/- 1°C                                                            |
| Temperature Resolution      | 0.1°C                                                              |