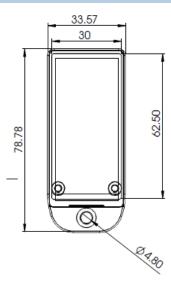

# **Specification**

| Frequency                   | 2.4GHz ~ 2.5GHz ISM                                                |
|-----------------------------|--------------------------------------------------------------------|
| RF Power Output             | 0dBm (1mW)                                                         |
| Modulation                  | GFSK                                                               |
| Data Rate                   | 1Mbps                                                              |
| Anti-Collision              | Read more than 100 tags simultaneously                             |
| Operation                   | Read only                                                          |
| Battery Type                | Lithium CR2450 replaceable coin cell                               |
| Battery Life                | Around 3 years (battery life measured at 3-second beacon interval) |
| Reading Range               | 30 to 50 meters (depends on reader and environment)                |
| Dimension                   | 78.8mm x 33.6mm x 9.7mm                                            |
| Weight                      | 25g                                                                |
| Detection Temperature Range | -20°C to +70°C                                                     |
| Operation Temperature Range | -30°C to +80°C                                                     |
| Temperature Accuracy        | +/- 1°C                                                            |
| Temperature Resolution      | 0.1°C                                                              |